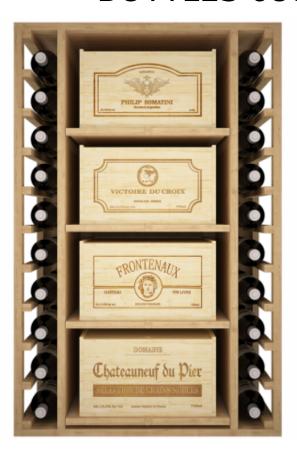

## BOTTLE RACK WITH 4 BOXES FOR 68 BOTTLES 680MM

Reference: EVGEX2547C

Pine wine rack for 68 bottles, with 2 side sections to place 20 bottles horizontally, with 4 removable boxes.

## **Product description:**

- · made of pine slats;
- cover and base in laminated pine slats;
- with 4 removable shelves for boxes of 6 bottles of wine;
- support for boxes with Roll Out system, which allows easy access to bottles;
- with 2 columns for 10 bottles (horizontal positioning);
- large capacity module, which adapts easily to spaces and which allows the wine bottles to be well organized;
- · includes adjustable feet;

- the boxes are included with the purchase;
- the boxes can be customizable at an extra cost;
- possibility of purchasing the bottle rack without boxes;
- item delivered assembled;
- dimensions L x W x H (mm): 680 x 580 x 1050;
- weight: 26 kg;
- estimated time for delivery of products: 7-10 business days;
- 5 years warranty.