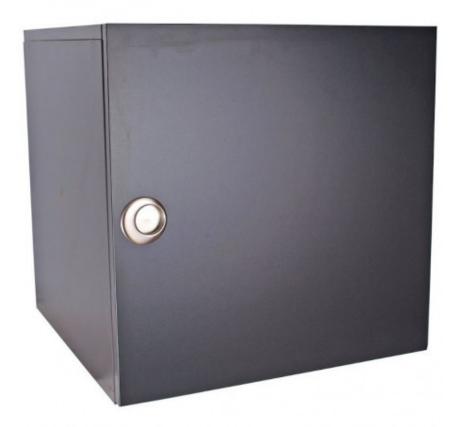

## MODERN MODULAR BOTTLE RACK CUPBOARD FOR 16 BOTTLES

Reference: EVMGPU6116

Wine rack with to store 16 bottles with door. Made of black melamine.

## **Product description:**

- · modular rack with door;
- made of soft type melamine black board;
- · comes with an horizontal shelf;
- various accessories can be placed with different functions;
- it can be combined with other modules;
- possible to pile up a maximum of 5 modules (2.10 m). Necessary to acquire a base;
- dimensions L x W x H (mm): 420 x 420 x 420;
- weight: 15 kg;
- estimated time for delivery of products: 7-10 business days;
- 5 years warranty.