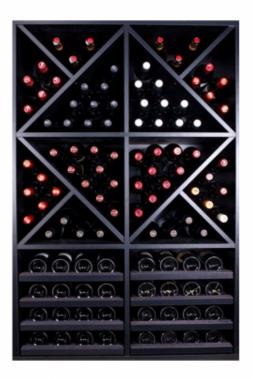

## MODERN BOTTLE RACK WITH 8 REMOVABLE SHELVES FOR 112 BOTTLES

Reference: EVZGEX8150

Wine rack that stores 112 bottles horizontally, with 12 triangular dividers and 8 removable shelves, which help the organization. Manufactured in black melamine.

## **Product description:**

- · made of soft type melamine black board;
- incorporates several shelves in cross shape at the top, and 8 removable shelves for 4 bottles each at the bottom;
- can be combined with all models in this line:
- capacity for 112 bottles;
- dimensions L x W x H (mm): 840 x 420 x 1260;
- · weight: 62 kg;
- estimated time for delivery of products: 7-10 business days;