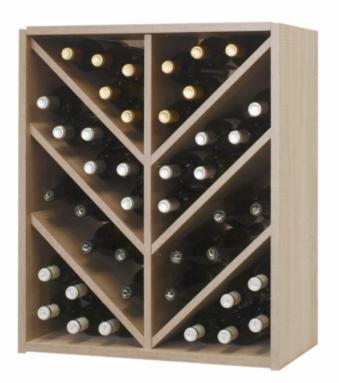

## CONFIGURABLE BOTTLE RACK FOR 42 BOTTLES WITH 8 COMPARTMENTS

Reference: EVMGEX7220

Wine rack made of wood composite, with 4 triangular compartments and 4 parallelogram compartments for 42 bottles. It has 5 years warranty.

## **Product description:**

- made of 19 mm wood composite;
- with rustic roble melamine outer blade;
- 42 bottles;
- stackable;
- the item is delivered unassembled;
- easy assembly: includes mounting accessories;
- it is advisable to place bases to set them on the ground;
- dimensions L x W x H (mm): 600 x 340 x 720;
- weight: 20 kg;
- estimated time for delivery of products: 7-10 business days;
- 5 years warranty.