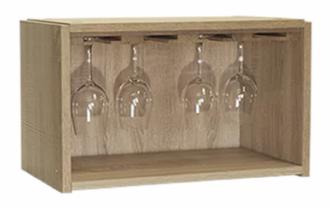

## CONFIGURABLE BOTTLE RACK FOR 12 WINE GLASSES

Reference: EVMGEX7121

Wine rack made of wood composite, with wine cup holder for 12 glasses. It has 5 years warranty.

## **Product description:**

- made of 19 mm wood composite;
- with rustic roble melamine outer blade;
- 12 wine glasses + bottles;
- incorporates cup holder that is easily placed;
- stackable;
- · the item is delivered unassembled;
- · easy assembly: includes mounting accessories;
- it is advisable to place bases to set them on the ground;
- dimensions L x W x H (mm): 600 x 340 x 360;
- weight: 14 kg;
- estimated time for delivery of products: 7-10 business days;
- 5 years warranty.