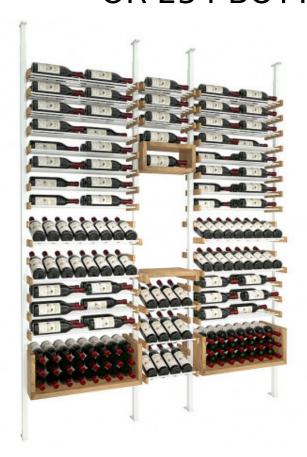

## WINE RACK WORKS W212 FOR 174, 204, 209 OR 254 BOTTLES

Reference: EVW212174

The multifunctional wine racks W212 for 174, 204, 209 or 254 bottles combine various display and storage modes and include a wine tasting compartment.

## **Product description:**

The **multifunctional wine racks** combine various display and storage modes and include a wine tasting compartment. They are made of anodized aluminum and the ends of the sides are in natural oak. There are **4 configurations**, whose capacities vary according to the dimensions, hence the main images of these products are examples, as they vary a little, depending on the depth and height chosen.

These wine racks can have 2 types of depth:

- 19 cm or 190 mm for 2 bottles;
- 29 cm or 290 mm for 3 bottles.

p>They also have**2 types of fixation available**, to adapt the wine cellar to your space:

- fixation to the ceiling, allows you to create a partition in a space if necessary;
- or fixation to the wall, if you want to take advantage of the free space of a wall.

In summary, the available configurations are the following:

- WINE RACK FOR 174 BOTTLES W212 | Dimensions: L x W x H mm: 1830 x 190 x 2100 | Ref<sup>a</sup>. EVW212174
- WINE RACK FOR 209 BOTTLES W212 | Dimensions: L x W x H mm: 1830 x 290 x 2100 | Ref<sup>a</sup>. EVW212209
- WINE RACK FOR 204 BOTTLES W212 | Dimensions: L x W x H mm: 1830 x 190 x 2300 | Ref<sup>a</sup>. EVW212204
- WINE RACK FOR 254 BOTTLES W212 | Dimensions: L x W x H mm: 1830 x 290 x 2300 | Ref<sup>a</sup>. EVW212254